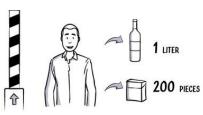

INVISIBLE FLUORESCENT INK (UV) (COVERT) ONLY APPEAR IN UV LIGHT

INVISIBLE YELLOW FLUORESCING FIBER (COVERT) ONLY APPEAR IN UV LIGHT

8. Individuals are allowed to bring from abroad for personal use only one liter of alcoholic beverage and one cartoon of (200) cigarettes. Please note