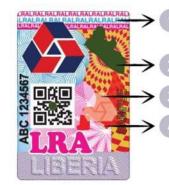

7. Excise tax stamps must have symbols of Liberia seal and LRA logo with information encoded in the stamps that correspond to the product. Excise tax stamps look as follows.

- MICRO TEXT (OVERT) INVOLVES PRINTING TEXT THAT IS SO SMALL IT IS INVISIBLE TO THE NAKED EYE, THIS CAN BE INCREDIBLY HARD FOR COUNTERFEITERS
- OPTICALLY VARIABLE INK CAN SHOW DIFFERENT INK COLORS AT DIFFERENT VIEW ANGLES, OFTEN USED IN USD BANKNOTES

INVISIBLE FLUORESCENT INK (UV) (COVERT) ONLY APPEAR IN UV LIGHT

INVISIBLE YELLOW FLUORESCING FIBER (COVERT) ONLY APPEAR IN UV LIGHT

8. Individuals are allowed to bring from abroad for personal use only one liter of alcoholic beverage and one cartoon of (200) cigarettes. Please note