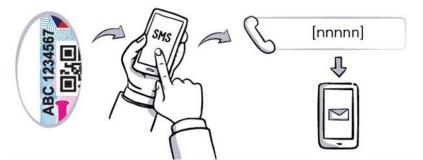

3. In case of doubt, verify the product you buy by sending the excise stamps number in the SMS to the number – 0888-572-572 and you will receive the description of the products.

4. Beginning 01.JUL.2021 all cigarettes and alcoholic drinks except palm wine must have excise stamps