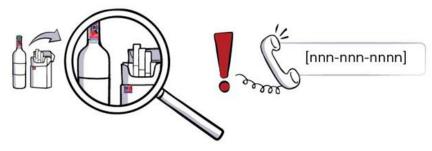

If you find cigarettes or alcoholic beverage (except palm wine) without a stamp or with an excise stamp that is fake, or an excise stamp which belongs to another country or a stamp that doesn't correspond to the product it is attached to, please call 0888-572-572 or 0770-572-572 to report the offense. By reporting violations, you fulfill your civic responsibility.