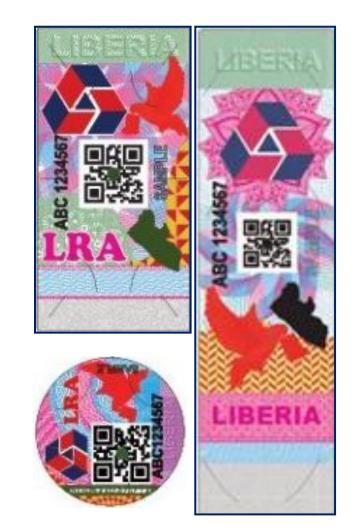

7. Excise tax stamps must have symbols of Liberia seal and LRA logo with information encoded in the stamps that correspond to the product. Excise tax stamps look as follows.

- MICRO TEXT (OVERT) INVOLVES PRINTING TEXT THAT IS SO SMALL IT IS INVISIBLE TO THE NAKED EYE, THIS CAN BE INCREDIBLY HARD FOR COUNTERFEITERS
- OPTICALLY VARIABLE INK CAN SHOW DIFFERENT INK COLORS AT DIFFERENT VIEW ANGLES, OFTEN USED IN USD BANKNOTES