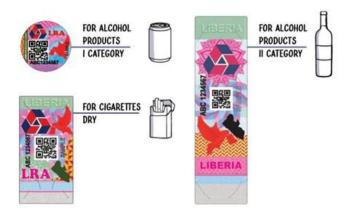

 HIGHLY SECURED STICKER
PRODUCED BY AN AUTHORIZED MANUFACTURER OR IMPORTED BY AN AUTHORIZED IMPORTER
REQUIRED TAX HAS BEEN PAID

6. Different products will have different types of excise tax stamps, which will differ in size, printed information and protection features. In the beginning there will be four types of excise tax stamps as follows:

7. Excise tax stamps must have symbols of Liberia seal and LRA logo with information encoded in the stamps that correspond to the product. Excise tax stamps look as follows.

- MICRO TEXT (OVERT) INVOLVES PRINTING TEXT THAT IS SO SMALL IT IS INVISIBLE TO THE NAKED EYE, THIS CAN BE INCREDIBLY HARD FOR COUNTERFEITERS
- OPTICALLY VARIABLE INK CAN SHOW DIFFERENT INK COLORS AT DIFFERENT VIEW ANGLES, OFTEN USED IN USD BANKNOTES