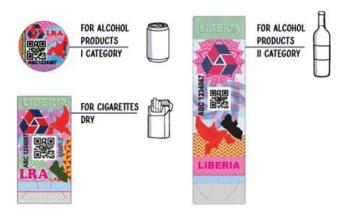

e stamps. Please call 0888-572-572 or 0770-572-572 to report violation.



3. In case of doubt, verify the product you buy by sending the excise stamps number in the SMS to the number – 0888-572-572 and you will receive the description of the products.



 Beginning 01.JUL.2021 all cigarettes and alcoholic drinks except palm wine must have excise stamps



- 5. Excise tax stamps are highly secured stickers used to indicate that cigarettes and alcoholic beverages are produced by an authorized manufacturer or imported by an authorized importer and required tax has been paid.
- 6. Different products will have different types of excise tax stamps, which will differ in size, printed information and protection features. In the beginning there will be four types of excise tax stamps as follows:



7. Excise tax stamps must have symbols of Liberia seal and LRA logo with information encoded in the stamps that correspond to the product. Excise tax stamps look as follows.



8. Individuals are allowed to bring from abroad for personal use only one liter of alcoholic beverage and one cartoon of (200) cigarettes. Please note

that otherwise, items will be required to have stamps and excise tax on such items will have to be paid fully.











11. Your action will protect you, government revenue and genuine manufacturers and importers of cigarettes and alcoholic beverages.



If you find cigarettes or alcoholic beverage (except palm wine) without a stamp or with an excise stamp that is fake, or an excise stamp which belongs to another country or a stamp that doesn't correspond to the