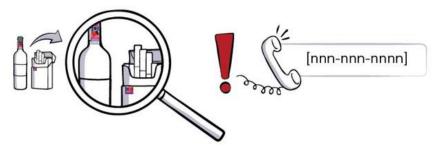

If you find cigarettes or alcoholic beverage (except palm wine) without a stamp or with an excise stamp that is fake, or an excise stamp which belongs to another country or a stamp that doesn't correspond to the product it is attached to, please call 0888-572-572 or 0770-572-572 to report the offense. By reporting violations, you fulfill your civic responsibility.