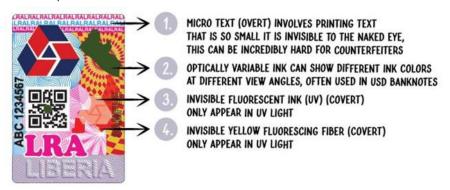

7. Excise tax stamps must have symbols of Liberia seal and LRA logo with information encoded in the stamps that correspond to the product. Excise tax stamps look as follows.

8. Individuals are allowed to bring from abroad for personal use only one liter of alcoholic beverage and one cartoon of (200) cigarettes. Please note