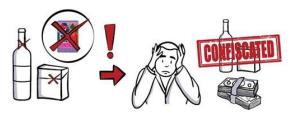

holic beverages are produced by an authorized manufacturer or imported by an authorized importer and required tax has been paid.
- 6. Different products will have different types of excise tax stamps, which will differ in size, printed information and protection features. In the beginning there will be four types of excise tax stamps as follows:



7. Excise tax stamps must have symbols of Liberia seal and LRA logo with information encoded in the stamps that correspond to the product. Excise tax stamps look as follows.



8. Individuals are allowed to bring from abroad for personal use only one liter of alcoholic beverage and one cartoon of (200) cigarettes. Please note

that otherwise, items will be required to have stamps and excise tax on such items will have to be paid fully.











11. Your action will protect you, government revenue and genuine manufacturers and importers of cigarettes and alcoholic beverages.



If you find cigarettes or alcoholic beverage (except palm wine) without a stamp or with an excise stamp that is fake, or an excise stamp which belongs to another country or a stamp that doesn't correspond to the product it is attached to, please call 0888-572-572 or 0770-572-572 to report the offense. By reporting violations, you fulfill your civic responsibility.





## WHY ARE EXCISE STAMPS IMPORTANT FOR YOU?