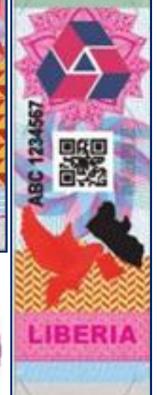

7. Excise tax stamps must have symbols of Liberia seal and LRA logo with information encoded in the stamps that correspond to the product. Excise tax stamps look as follows.

8. Individuals are allowed to bring from abroad for personal use only one liter of alcoholic beverage and one cartoon of (200) cigarettes. Please note