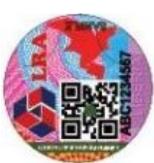

7. Excise tax stamps must have symbols of Liberia seal and LRA logo with information encoded in the stamps that correspond to the product. Excise tax stamps look as follows.

8. Individuals are allowed to bring from abroad for personal use only one liter of alcoholic beverage and one cartoon of (200) cigarettes. Please note