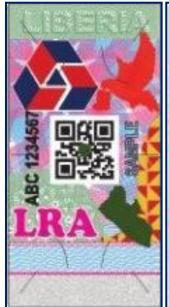

7. Excise tax stamps must have symbols of Liberia seal and LRA logo with information encoded in the stamps that correspond to the product. Excise tax stamps look as follows.

8. Individuals are allowed to bring from abroad for personal use only one liter of alcoholic beverage and one cartoon of (200) cigarettes. Please note