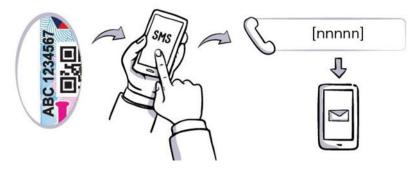

3. In case of doubt, verify the product you buy by sending the excise stamps number in the SMS to the number – 0888-572-572 and you will receive the description of the products.

 Beginning 01.JUL.2021 all cigarettes and alcoholic drinks except palm wine must have excise stamps