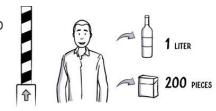

7. Excise tax stamps must have symbols of Liberia seal and LRA logo with information encoded in the stamps that correspond to the product. Excise tax stamps look as follows.

8. Individuals are allowed to bring from abroad for personal use only one liter of alcoholic beverage and one cartoon of (200) cigarettes. Please note

that otherwise, items will be required to have stamps and excise tax on such items will have to be paid fully.

11. Your action will protect you, government revenue and genuine manufacturers and importers of cigarettes and alcoholic beverages.